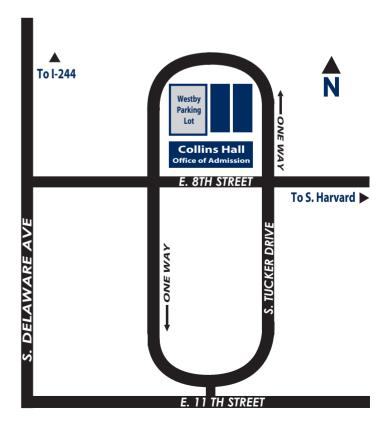

## FROM THE AIRPORT:

- Take Interstate 244 to the Delaware Avenue exit
- Turn south (left) onto Delaware Avenue.
- Go to 8th Street, by the Case Tennis Center, and turn east (left).
- Go two blocks. Turn north (left) onto Tucker Drive and circle around to access visitor parking in the Westby Lot, located north of Collins Hall.
- The Office of Admission is located on the first floor of Collins Hall. Use the 8th street entrance.
- To make arrangements for a campus visit, please call 1-800-331-3050 toll free, or (918) 631-2307 locally.