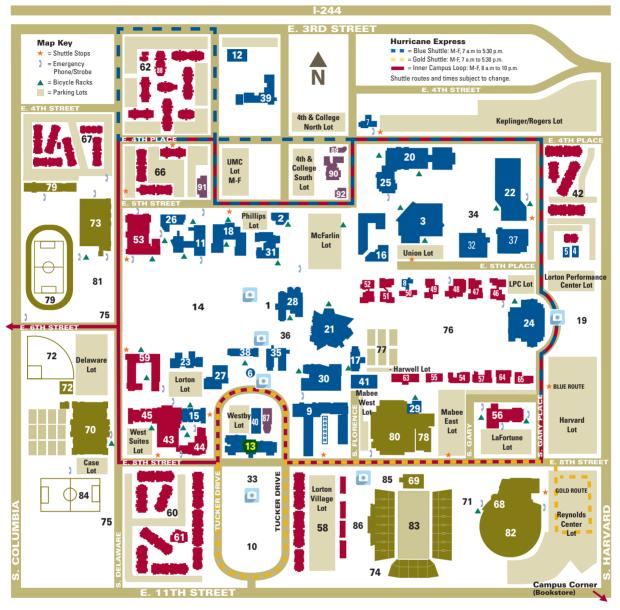

#### TU MAIN CAMPUS

- 1 Albert Plaza
- 2. Alexander Health Center
- 3. Allen Chapman Student Union
- 4. Annex East
- 5 Annex West
- 6. Bayless Plaza
- 7. Boesche Legal Clinic
- 8. Center for Global Education
- 9 Central Plant
- 10. Chapman Commons
- 11. Chapman Hall
- 12. Child Development Center

### 13. Collins Hall/Shaw Alumni Center

- 14. Dietler Commons
- 15 Fisher Hall Fast
- 16. Hardesty Hall (opening Fall 2015)
- 17. Harwell Hall
- 18. Helmerich Hall
- 19. Jackson Commons
- 20. John Rogers Hall

- 21. Kendall Hall
- 22. Keplinger Hall
- 23. Lorton Hall
- 24. Lorton Performance Center
- 25. Mabee Legal Information Center
- 26. Mary K. Chapman Center
- 27. McClure Hall
- 28. McFarlin Library
- 29. Music Annex
- 30. Oliphant Hall
- 31. Phillips Hall
- 32. Rayzor Hall
- 33. Rogers Fountain
- 34. Samson Plaza
- 35. Sharp Chapel
- 36. Sharp Plaza
- 38. Tyrrell Hall
- 37. Stephenson Hall
- 39. University School
- 40. Westby Hall 41. Zink Hall

### STUDENT HOUSING

- 42. Brown Village Apartments
- 43. Pat Case Dining Center
- 44 Fisher Hall South
- 45. Fisher Hall West Suites
- 46. House 1: Kappa Alpha Theta Sorority
- 47. House 2: Delta Gamma Sorority
- 48. House 3: Kappa Kappa Gamma Sorority
- 49. House 4: Kappa Delta Sorority
- 50. House 5: 5th Place House
- 51. House 6: Delta Delta Delta Sorority
- 52. House 7: Chi Omega Sorority
- 53. John Mabee Hall
- 54. Kappa Alpha Fraternity
- 55. Kappa Sigma Fraternity
- 56. LaFortune House
- 57. Lambda Chi Alpha Fraternity 58. Lorton Village Apartments
- 59. Lottie Jane Mabee Hall
- 60. Mayo Village Apartments

# 61. Mayo Village Student Activities

- Center 62. Norman Village Apartments &
- Clubhouse
- 63. Pi Kappa Alpha Fraternity
- 64. Seventh Street House 65. Sigma Chi Fraternity
- 66. University Square Apartments
- 67. University Square Apartments
  - West

## ATHLETIC FACILITIES

- 68. Athletic Ticket Office
- 69. Case Athletic Complex
- 70. Case Tennis Center
- 71. Chapman Plaza
- 72. Collins Family Softball Complex
- 73. Collins Fitness Center
- 74. H.A. Chapman Stadium
- 75. Hardesty Sports & Recreation Complex

- 76. Harwell Field
- 77. Harwell Tennis Courts
- 78. Hurricane Athletic Building 79. Hurricane Track/Soccer
- Stadium 80. Mabee Gym/Athletics
- 81. Multi-Purpose Field
- 82. Reynolds Center
- 83. Skelly Field
- 84. Soccer Practice Field
- 85. Siegfried Plaza
- 86. Thomas Plaza CAMPUS MINISTRIES
- 87. Baptist Student Center
- 88. Hillel House
- 89. Muslim Student Association Praver House
- 90. Newman Center
- 91. United Ministries Center
- 92. Wesley Foundation