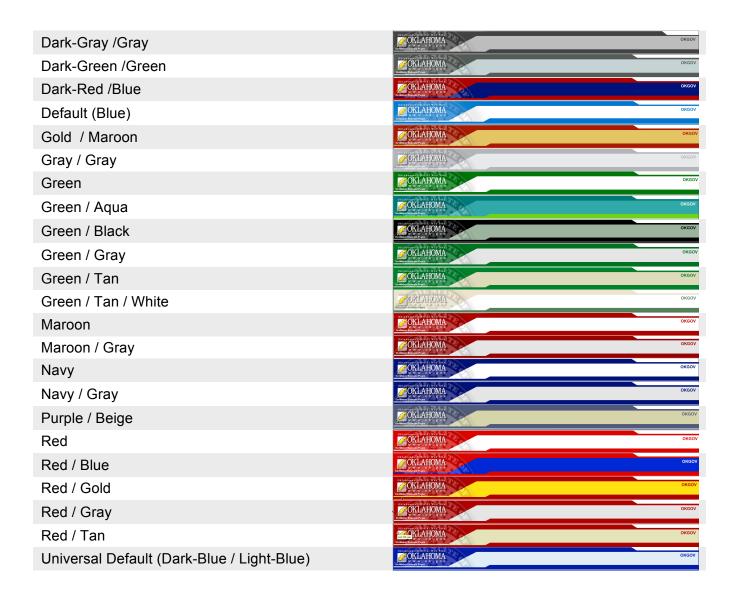

### STANDARD TEMPLATE COLOR SCHEME OPTIONS

| TEMPLATE COLOR SCHEMES | (Available for F                                                                                                                                                                                                                                                                                                                                                                                                                                                                                                                                                                                                                                                                                                                                                                                                                                                                                                                                                                                                                                                                                                                                                                                                                                                                                                                                                                                                                                                                                                                                                                                                                                                                                                                                                                                                                                                                                                                                                                                                                                                                                                               | REE!) |
|------------------------|--------------------------------------------------------------------------------------------------------------------------------------------------------------------------------------------------------------------------------------------------------------------------------------------------------------------------------------------------------------------------------------------------------------------------------------------------------------------------------------------------------------------------------------------------------------------------------------------------------------------------------------------------------------------------------------------------------------------------------------------------------------------------------------------------------------------------------------------------------------------------------------------------------------------------------------------------------------------------------------------------------------------------------------------------------------------------------------------------------------------------------------------------------------------------------------------------------------------------------------------------------------------------------------------------------------------------------------------------------------------------------------------------------------------------------------------------------------------------------------------------------------------------------------------------------------------------------------------------------------------------------------------------------------------------------------------------------------------------------------------------------------------------------------------------------------------------------------------------------------------------------------------------------------------------------------------------------------------------------------------------------------------------------------------------------------------------------------------------------------------------------|-------|
| Aqua / Blue / Green    | OKLAHOMA<br>managa dangan pan                                                                                                                                                                                                                                                                                                                                                                                                                                                                                                                                                                                                                                                                                                                                                                                                                                                                                                                                                                                                                                                                                                                                                                                                                                                                                                                                                                                                                                                                                                                                                                                                                                                                                                                                                                                                                                                                                                                                                                                                                                                                                                  | оксоу |
| Aqua / Purple / Tan    | OKLAHOMA                                                                                                                                                                                                                                                                                                                                                                                                                                                                                                                                                                                                                                                                                                                                                                                                                                                                                                                                                                                                                                                                                                                                                                                                                                                                                                                                                                                                                                                                                                                                                                                                                                                                                                                                                                                                                                                                                                                                                                                                                                                                                                                       | окдоу |
| Aqua / Teal / White    | OKI JA HOMA<br>BENEVI KIRAF KARI                                                                                                                                                                                                                                                                                                                                                                                                                                                                                                                                                                                                                                                                                                                                                                                                                                                                                                                                                                                                                                                                                                                                                                                                                                                                                                                                                                                                                                                                                                                                                                                                                                                                                                                                                                                                                                                                                                                                                                                                                                                                                               | окдоу |
| Beige                  | OKLAHOMA                                                                                                                                                                                                                                                                                                                                                                                                                                                                                                                                                                                                                                                                                                                                                                                                                                                                                                                                                                                                                                                                                                                                                                                                                                                                                                                                                                                                                                                                                                                                                                                                                                                                                                                                                                                                                                                                                                                                                                                                                                                                                                                       | окдоу |
| Black / Blue / Orange  | OKLAHOMA                                                                                                                                                                                                                                                                                                                                                                                                                                                                                                                                                                                                                                                                                                                                                                                                                                                                                                                                                                                                                                                                                                                                                                                                                                                                                                                                                                                                                                                                                                                                                                                                                                                                                                                                                                                                                                                                                                                                                                                                                                                                                                                       | окдоу |
| Black-Brown            | OKLAHOMA  Temperatura Francis                                                                                                                                                                                                                                                                                                                                                                                                                                                                                                                                                                                                                                                                                                                                                                                                                                                                                                                                                                                                                                                                                                                                                                                                                                                                                                                                                                                                                                                                                                                                                                                                                                                                                                                                                                                                                                                                                                                                                                                                                                                                                                  | окдоу |
| Black / Gold           | ONLAHOME MENTEN KANDANANAN PERSENTEN KANDANAN PERSENTEN KANDAN PERSENTEN PERSENTE | окдоу |
| Black / Gray           | OKLAHOMA<br>OKLAHOMA<br>Tamang tangan Paga                                                                                                                                                                                                                                                                                                                                                                                                                                                                                                                                                                                                                                                                                                                                                                                                                                                                                                                                                                                                                                                                                                                                                                                                                                                                                                                                                                                                                                                                                                                                                                                                                                                                                                                                                                                                                                                                                                                                                                                                                                                                                     | оквоу |
| Blue                   | OKLAHOWA<br>DEMONSTRATION OF THE PROPERTY OF T                                                                                                                                                                                                                                                                                                                                                                                                                                                                                                                                                                                                                                                                                                                                                                                                                                                                                                                                                                                                                                                                                                                                                                                                                                                                                                                                                                                                                                                                                                                                                                                                                                                                                                                                                                                                                                                                                                 | окдоу |
| Blue / Beige           | <b>⊘</b> OKLAHOMA                                                                                                                                                                                                                                                                                                                                                                                                                                                                                                                                                                                                                                                                                                                                                                                                                                                                                                                                                                                                                                                                                                                                                                                                                                                                                                                                                                                                                                                                                                                                                                                                                                                                                                                                                                                                                                                                                                                                                                                                                                                                                                              | оксоу |
| Blue / Gold            | OKLAHOMA<br>brong blane / p.a.                                                                                                                                                                                                                                                                                                                                                                                                                                                                                                                                                                                                                                                                                                                                                                                                                                                                                                                                                                                                                                                                                                                                                                                                                                                                                                                                                                                                                                                                                                                                                                                                                                                                                                                                                                                                                                                                                                                                                                                                                                                                                                 | окдоу |
| Blue / Gray            | OKLAHOMA<br>DISTANCE OKLAHOMA<br>temperaturan France                                                                                                                                                                                                                                                                                                                                                                                                                                                                                                                                                                                                                                                                                                                                                                                                                                                                                                                                                                                                                                                                                                                                                                                                                                                                                                                                                                                                                                                                                                                                                                                                                                                                                                                                                                                                                                                                                                                                                                                                                                                                           | окдоу |
| Blue / Red             | OKLAHOMA                                                                                                                                                                                                                                                                                                                                                                                                                                                                                                                                                                                                                                                                                                                                                                                                                                                                                                                                                                                                                                                                                                                                                                                                                                                                                                                                                                                                                                                                                                                                                                                                                                                                                                                                                                                                                                                                                                                                                                                                                                                                                                                       | оксоу |
| Blue-Red / Yellow      | OKLAHOMA<br>ware family as                                                                                                                                                                                                                                                                                                                                                                                                                                                                                                                                                                                                                                                                                                                                                                                                                                                                                                                                                                                                                                                                                                                                                                                                                                                                                                                                                                                                                                                                                                                                                                                                                                                                                                                                                                                                                                                                                                                                                                                                                                                                                                     | окдоу |
| Blue / Tan             | OKLAHOMA<br>sample from 1 mg                                                                                                                                                                                                                                                                                                                                                                                                                                                                                                                                                                                                                                                                                                                                                                                                                                                                                                                                                                                                                                                                                                                                                                                                                                                                                                                                                                                                                                                                                                                                                                                                                                                                                                                                                                                                                                                                                                                                                                                                                                                                                                   | окдоу |
| Blue / Yellow          | OKLAHOMA                                                                                                                                                                                                                                                                                                                                                                                                                                                                                                                                                                                                                                                                                                                                                                                                                                                                                                                                                                                                                                                                                                                                                                                                                                                                                                                                                                                                                                                                                                                                                                                                                                                                                                                                                                                                                                                                                                                                                                                                                                                                                                                       | оксоу |